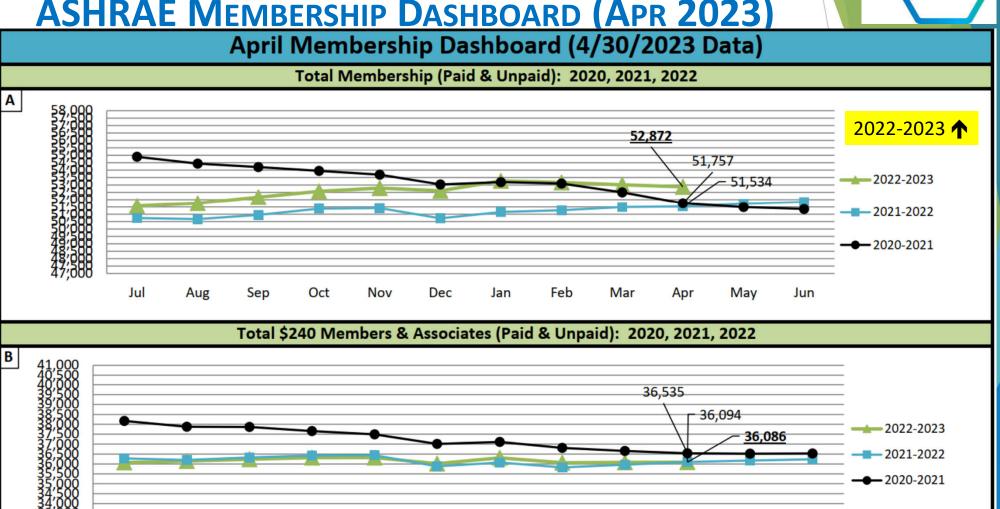

# **ASHRAE Membership Dashboard (Apr 2023)**

Jul

Aug

Sep

Oct

Nov

Dec

Jan

Feb

Mar